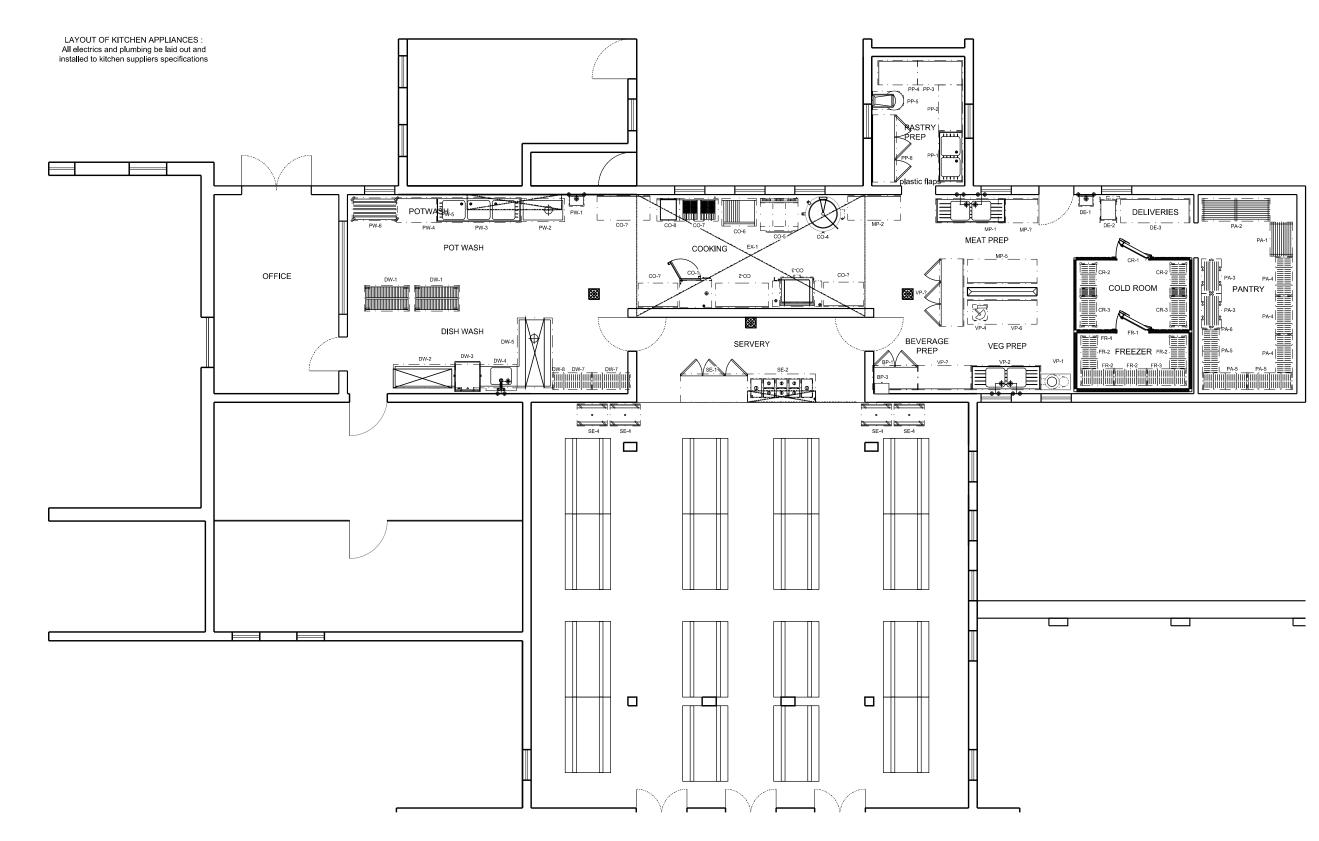

## BASIC KITCHEN EQUIPMENT PLAN

|  | RM STUDIO - Spatial & Interior design<br>admin@formstudiodesign.com | NOTES<br>© THIS DRAWING IS COPYRIGHT AND THE PROPERTY OF FORM STUDIO DESIGN. IT MAY NOT BE RETAINED,<br>COPIED, OR USED WITHOUT AUTHORITY.<br>CONTRACTORS ARE TO CHECK ALL DIMENSIONS AND LEVELS ON THE BUILDING SITE BEFORE WORK<br>COMMENCES. FIGURED DIMENSIONS AND LARGE SCALE DETAIL TAKES PREFERENCE OVER SCALED DIMENSIONS.<br>REFER CONFLICTING INFORMATION TO THE DESIGNER AND OTHER RESPONSIBLE CONSULTANTS. | REVISIONS | <ul> <li>job no.</li> <li>dwg no.</li> <li>scale.</li> <li>date.</li> <li>drawn.</li> </ul> | Ruz Kit<br>102 rev 00<br>1:50 if A1 / 1:100 if A3<br>14 Dec 2016<br>kvl |  |
|--|---------------------------------------------------------------------|------------------------------------------------------------------------------------------------------------------------------------------------------------------------------------------------------------------------------------------------------------------------------------------------------------------------------------------------------------------------------------------------------------------------|-----------|---------------------------------------------------------------------------------------------|-------------------------------------------------------------------------|--|
|--|---------------------------------------------------------------------|------------------------------------------------------------------------------------------------------------------------------------------------------------------------------------------------------------------------------------------------------------------------------------------------------------------------------------------------------------------------------------------------------------------------|-----------|---------------------------------------------------------------------------------------------|-------------------------------------------------------------------------|--|

client.
project description.
address.
location.
dwg description.

Ruzawi School Kitchen renovation Ruzawi School Marondera Basic Kitchen equipment plan