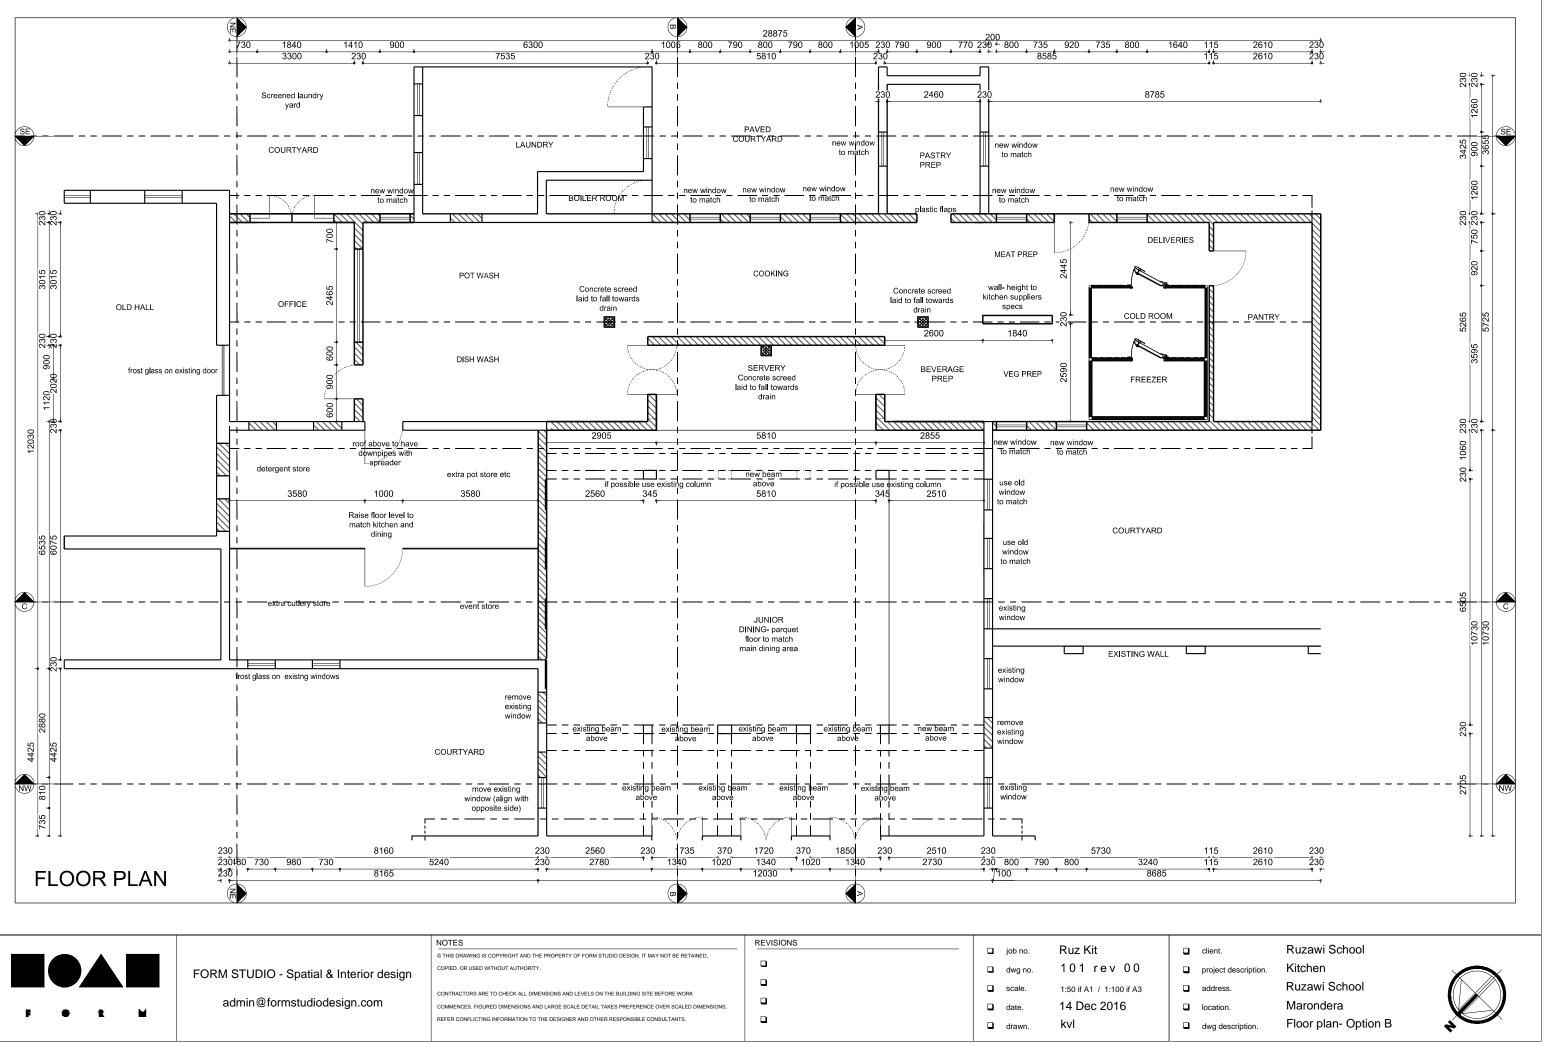

| FORM STUDIO - Spatial & Interior design<br>admin@formstudiodesign.com | NOTES O THIS DRAWING IS COPYRIGHT AND THE PROPERTY OF FORM STUDIO DESIGN. IT MAY NOT BE RETAINED, COPIED, OR USED WITHOUT AUTHORITY. CONTRACTORS ARE TO CHECK ALL DIMENSIONS AND LEVELS ON THE BUILDING SITE BEFORE WORK COMMENCES. FIGURED DIMENSIONS AND LARGE SCALE DETAIL TAKES PREFERENCE OVER SCALED DIMENSIONS. | REVISIONS | <ul> <li>job no.</li> <li>dwg no.</li> <li>scale.</li> <li>date.</li> </ul> | Ruz Kit<br>101 rev 00<br>1:50 if A1 / 1:100 if A3<br>14 Dec 2016 |
|-----------------------------------------------------------------------|------------------------------------------------------------------------------------------------------------------------------------------------------------------------------------------------------------------------------------------------------------------------------------------------------------------------|-----------|-----------------------------------------------------------------------------|------------------------------------------------------------------|
|                                                                       | REFER CONFLICTING INFORMATION TO THE DESIGNER AND OTHER RESPONSIBLE CONSULTANTS.                                                                                                                                                                                                                                       |           | drawn.                                                                      | kvl                                                              |